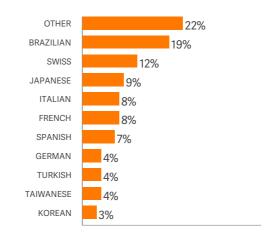

- Located in the heart of London
- Within easy reach of Oxford Street and all major tourist attractions
- Great starting point for sightseeing and shopping
- Underground and train stations outside school

## **OPENING HOURS**

8:30 - 17:00 GMT

#### **ADDRESS**

EC London 30+ Euston House 3rd Floor, 24 Eversholt Street London, NW1 1AD UK

#### **CENTRE INFO**

- Launched: 2013
- Students per class: Average 10 (Max 12)
- Centre capacity: 120
- Classrooms: 8
- Minimum age: 30

#### **FACILITIES**

- 10 internet connected computers
- Free Wi-Fi throughout the centre
- Library facilities
- · Self-study room
- Student lounge
- Interactive whiteboards throughout

### **PHONE NUMBER**

+44 (0) 20 3411 8845







**SUZIE ABRAHAMSON** 



**DAVID BYRNE** 

# **AGE MIX**



# **NATIONALITY MIX**