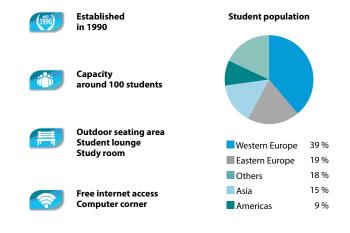

Situated in the West London district of Ealing, our homestay hosts are easy to reach and provide a very pleasant place to stay.

The school features well equipped classrooms, a common room and a patio garden. Students need to be aged 18 to participate in adult programmes.