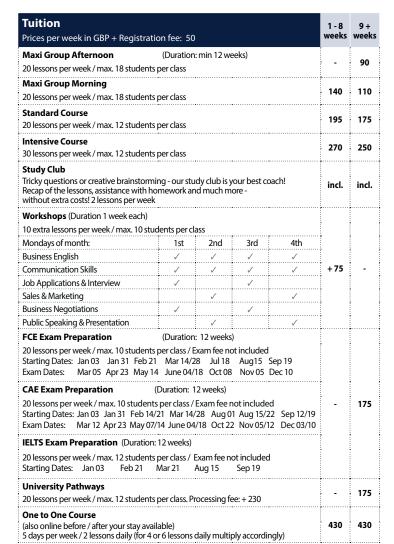

# Checklist

- Language course as booked, 1 lesson = 45 minutes Registration fee: GBP 50
- Accommodation as booked Placement fee: GBP 70
- Study Club
- Placement test and certificate included in the price
- Letter of acceptance for visa purposes: GBP 40 (non-refundable)
- Textbooks at the school (on loan from GBP 4 / week, GBP 35 deposit or on sale)