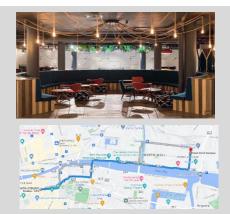

### Available from 09th September 2023

CES is delighted to work with Point Campus Student Dublin Residence. It is located within easy reach of CES, city shops and cultural attractions. Apartments compromise of 8 single ensuite bedrooms with shared living/kitchen area. The carefully crafted apartments will have you feeling at home in no time. You'll find it easy to get to CES, located approximately 2.5kms from CES making it the perfect location to stay. Beside a tram to the city center.

#### **Facilities:**

- Fully furnished room with study space, bed linen and towel on arrival
- Shared, well-equipped kitchen fitted with all the essentials
- Super-fast FREE WIFI
- Social spaces and events
- Cinema, Game's room, Gym and Laundry
- 24 hour maintenance support and Security